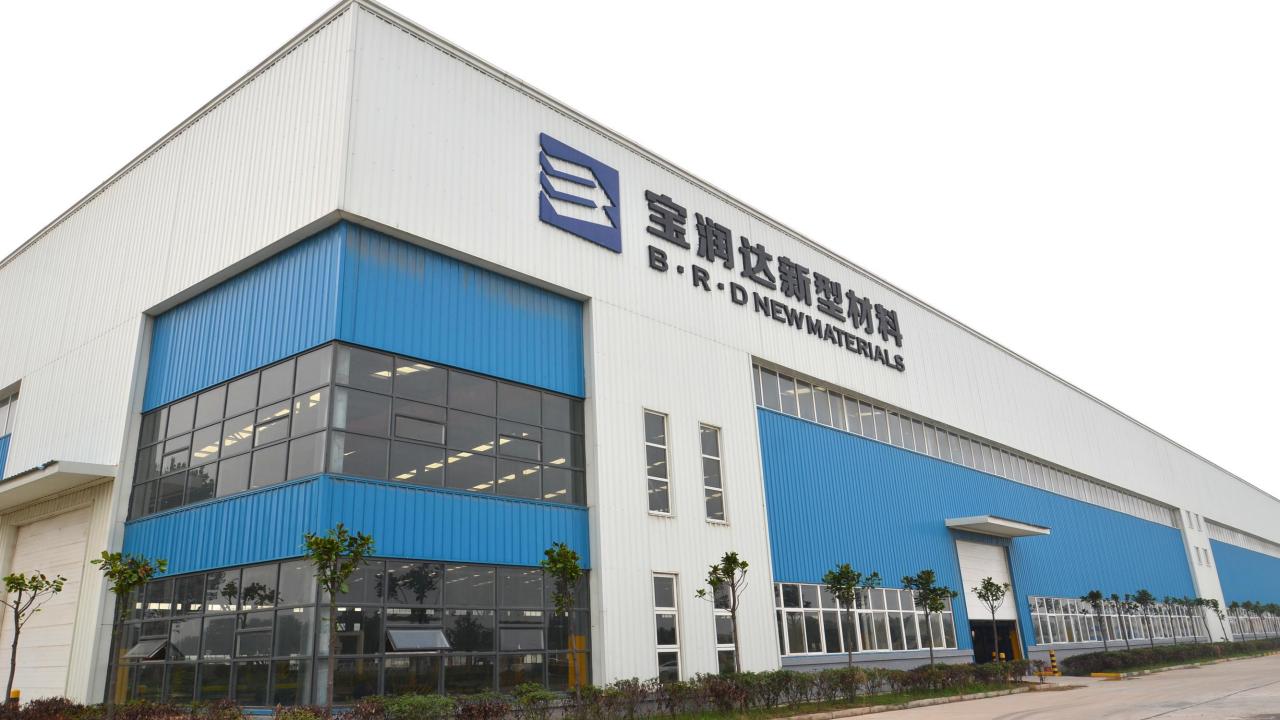

As a modern enterprise. BRD Company has devoted itself to the research and development of new energysaving environment-friendly building materials since 1995 when it was founded. In 2012, in order to carry out the promotion into a higher level, BRD company purchased a new factory area of 120,000 square meters, introduced several Italian totally automatic production lines and adopted Chinese Total Productive Management System. Till now, BRD has developed 5 main products: sandwich panel, exterior insulation decorative integral panel, mezzanine steel bar truss deck, steel structure and light steel villa. Compared with the wood and bricks, these materials perform outstanding in both practical applications and the environment protection. Please join us and believe that to use energy-saving materials is to build our home beautiful together.