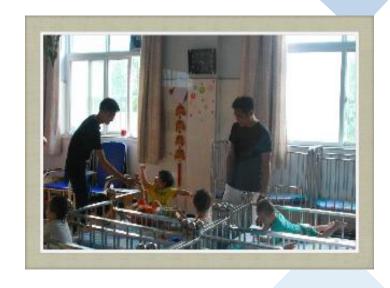

#### **Visit Welfare House**

Donated money, books and clothes to some orphanages.